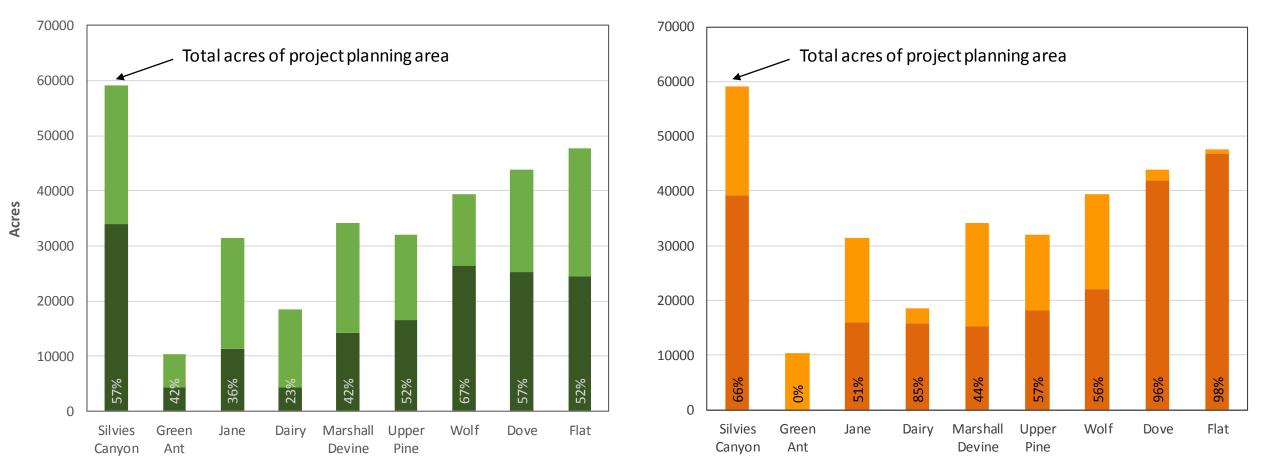

## **FOOTPRINT TREATMENT ACRES**

Planned burning treatments (Prescribed Fire)

3 Phases of Tracking: Planned, Accomplished, Completed Planned in NEPA vs. Planned in FACTS (Corporate database for tracking vegetation treatments)

## **FOOTPRINT TREATMENT ACRES**

3 Phases of Tracking: Planned, Accomplished, Completed Planned in NEPA vs. Planned in FACTS Accomplished: A contract has been awarded or internal funding has been obligated Completed: Work has been completed on the ground

> Footprint acres of thinning treatments.

3 Phases of Tracking: Planned, Accomplished, Completed Planned in NEPA vs. Planned in FACTS Accomplished: A contract has been awarded or internal funding has been obligated **Completed:** Work has been completed on the ground