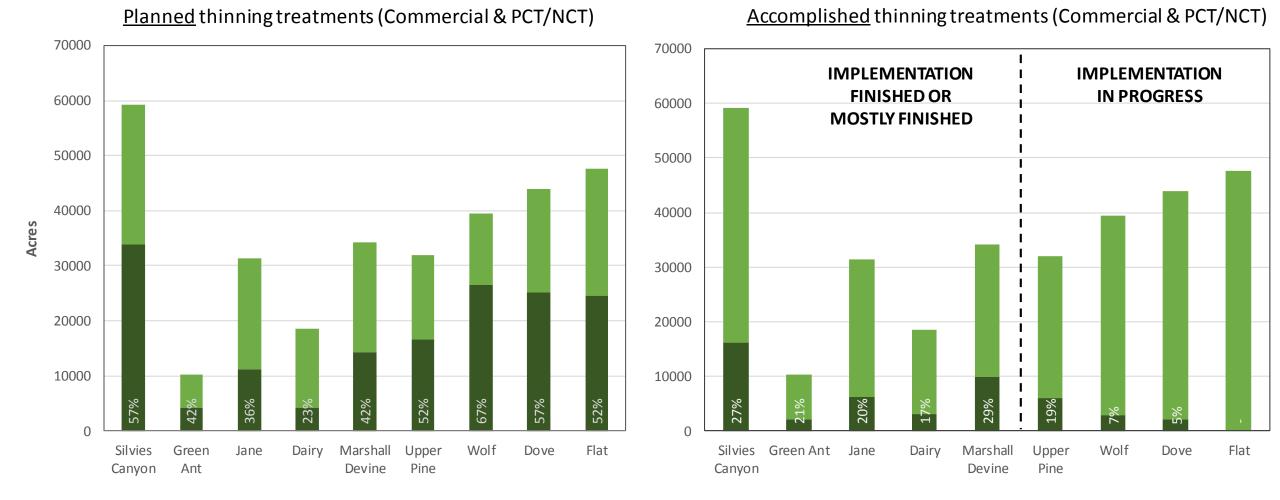

## **FOOTPRINT TREATMENT ACRES**

Planned burning treatments (Prescribed Fire)

3 Phases of Tracking: Planned, Accomplished, Completed Planned in NEPA vs. Planned in FACTS (Corporate database for tracking vegetation treatments)

## **FOOTPRINT TREATMENT ACRES**

3 Phases of Tracking: Planned, Accomplished, Completed Planned in NEPA vs. Planned in FACTS Accomplished: A contract has been awarded or internal funding has been obligated Completed: Work has been completed on the ground

# **FOOTPRINT TREATMENT ACRES**

<u>Completed</u> thinning treatments (Commercial & PCT/NCT)

As of April 2018, within Accelerated Restoration Priority Project Areas, ECRD had successfully:

> Planned under NEPA – 160,831 acres Planned in FACTS – 53,003 acres Accomplished in FACTS – 48,705 acres Completed in FACTS – 33,577 acres

> Footprint acres of thinning treatments.

3 Phases of Tracking: Planned, Accomplished, Completed Planned in NEPA vs. Planned in FACTS Accomplished: A contract has been awarded or internal funding has been obligated **Completed:** Work has been completed on the ground