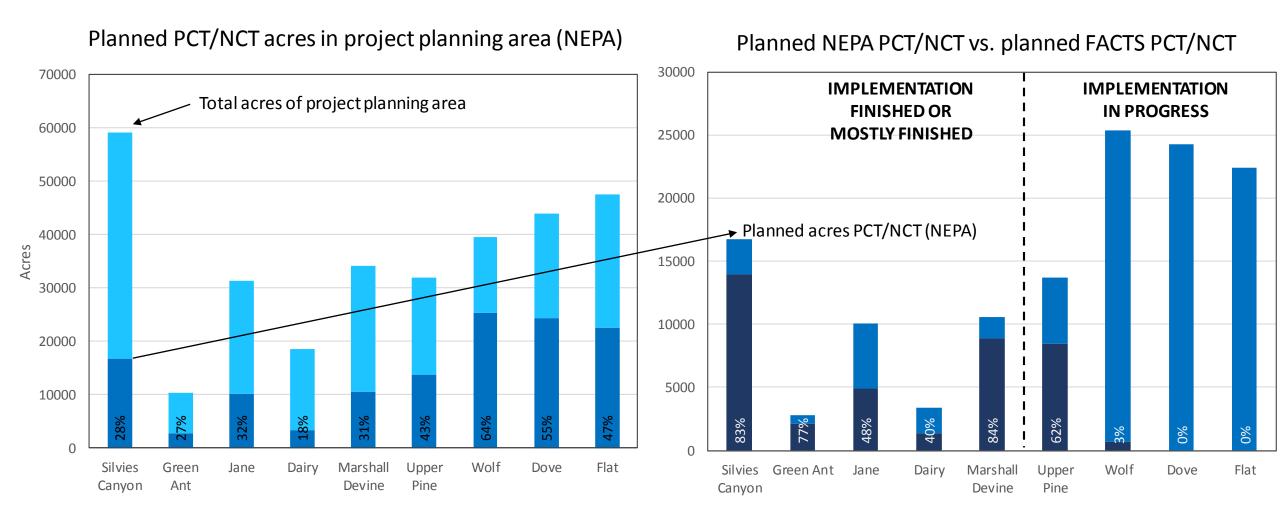

# PRECOMMERCIAL THINNING TREATMENT ACRES

| Project         | Decision Date | Project Status | NEPA Planned PCT<br>(Acres) | NEPA Planned<br>Restoration PCT<br>(Acres)* | PCT Accomplished<br>(Acres) | Restoration PCT<br>Accomplished (Acres)* | Percent of Planned -<br>Accomplished | Percent of Restoration<br>Planned -<br>Accomplished |
|-----------------|---------------|----------------|-----------------------------|---------------------------------------------|-----------------------------|------------------------------------------|--------------------------------------|-----------------------------------------------------|
| Silvies Canyon  | 8/4/2003      | Completed      | 16723                       | 983 - 1157                                  | 10643                       | 126                                      | 64%                                  | 11 - 13%                                            |
| Green Ant       | 12/1/2009     | Completed      | 2799                        | 286                                         | 2146                        | 0                                        | 77%                                  | 0%                                                  |
| Jane            | 8/16/2010     | Completed (?)  | 10086                       | 1031 - 1628                                 | 2826                        | 512 - 533                                | 28%                                  | 33 - 50%                                            |
| Dairy           | 1/23/2012     | Completed      | 3409                        | 0                                           | 1127                        | 0                                        | 33%                                  | NA                                                  |
| Marshall Devine | 6/20/2012     | Completed      | 10614                       | 959 - 2286                                  | 8295                        | 282 - 868                                | 78%                                  | 29 - 38%                                            |
| Upper Pine      | 9/23/2013     | In Progress    | 13699                       | 1447 - 2204                                 | 3533                        | 19 - 766                                 | 26%                                  | 1 - 35%                                             |
| Wolf            | 7/23/2015     | In Progress    | 25341                       | 5945 - 11279                                | 0                           | 22.3                                     | 0%                                   | 0%                                                  |
| Dove            | 5/30/2017     | Pending        | 24283                       | 11713                                       | 0                           | 0                                        | 0%                                   | 0%                                                  |
| Flat            | 2/6/2018      | Pending        | 22452                       | 4292                                        | 0                           | 0                                        | 0%                                   | 0%                                                  |
| Soldier         | 12/1/2017     | Pending        | 2962                        | 0                                           | 0                           | 0                                        | 0%                                   | 0%                                                  |

\* Thinning in wildlife corridors accounts for upper end of acreage range. If thinning within wildlife corridors is not considered a "restoration" treatment, lower end of range applies.

Total acres "planned" (NEPA) for precommercial thinning on ECRD: 129,406 acres Total acres of precommercial thinning "accomplished" on ECRD: 28,570 acres