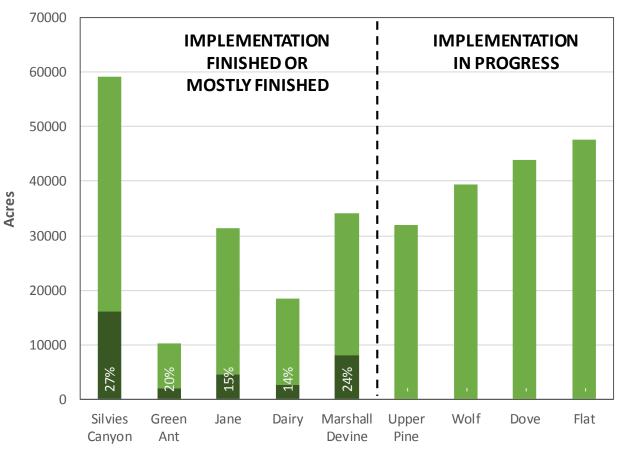

#### **PRE-OR NON-COMMERCIAL THINNING ON ECRD**

Not every acre that could be treated (under NEPA) needs to be treated

# PRECOMMERCIAL THINNING TREATMENT ACRES

| Project         | Decision Date | Project Status | NEPA Planned PCT<br>(Acres) | NEPA Planned<br>Restoration PCT<br>(Acres)* | PCT Accomplished<br>(Acres) | Restoration PCT<br>Accomplished (Acres)* | Percent of Planned -<br>Accomplished | Percent of Restoration<br>Planned -<br>Accomplished |
|-----------------|---------------|----------------|-----------------------------|---------------------------------------------|-----------------------------|------------------------------------------|--------------------------------------|-----------------------------------------------------|
| Silvies Canyon  | 8/4/2003      | Completed      | 16723                       | 983 - 1157                                  | 10643                       | 126                                      | 64%                                  | 11 - 13%                                            |
| Green Ant       | 12/1/2009     | Completed      | 2799                        | 286                                         | 2146                        | 0                                        | 77%                                  | 0%                                                  |
| Jane            | 8/16/2010     | Completed (?)  | 10086                       | 1031 - 1628                                 | 2826                        | 512 - 533                                | 28%                                  | 33 - 50%                                            |
| Dairy           | 1/23/2012     | Completed      | 3409                        | 0                                           | 1127                        | 0                                        | 33%                                  | NA                                                  |
| Marshall Devine | 6/20/2012     | Completed      | 10614                       | 959 - 2286                                  | 8295                        | 282 - 868                                | 78%                                  | 29 - 38%                                            |
| Upper Pine      | 9/23/2013     | In Progress    | 13699                       | 1447 - 2204                                 | 3533                        | 19 - 766                                 | 26%                                  | 1 - 35%                                             |
| Wolf            | 7/23/2015     | In Progress    | 25341                       | 5945 - 11279                                | 0                           | 22.3                                     | 0%                                   | 0%                                                  |
| Dove            | 5/30/2017     | Pending        | 24283                       | 11713                                       | 0                           | 0                                        | 0%                                   | 0%                                                  |
| Flat            | 2/6/2018      | Pending        | 22452                       | 4292                                        | 0                           | 0                                        | 0%                                   | 0%                                                  |
| Soldier         | 12/1/2017     | Pending        | 2962                        | 0                                           | 0                           | 0                                        | 0%                                   | 0%                                                  |