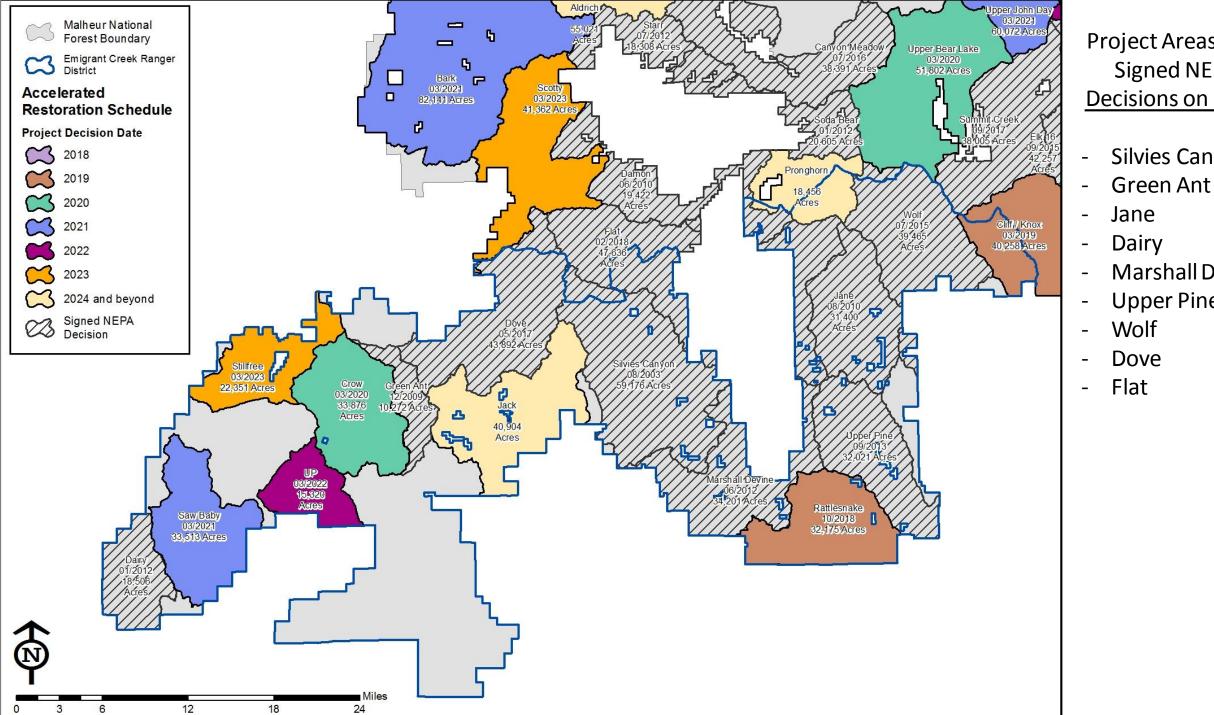

Project Areas with Signed NEPA Decisions on ECRD

- Silvies Canyon
- Marshall Devine
- **Upper** Pine

UNIT 95 – 149 ACRES <u>U21" Biomass Thin</u> -Commercial Thin -Precommercial Thin -Grapple or Hand Piling -Pile Burning