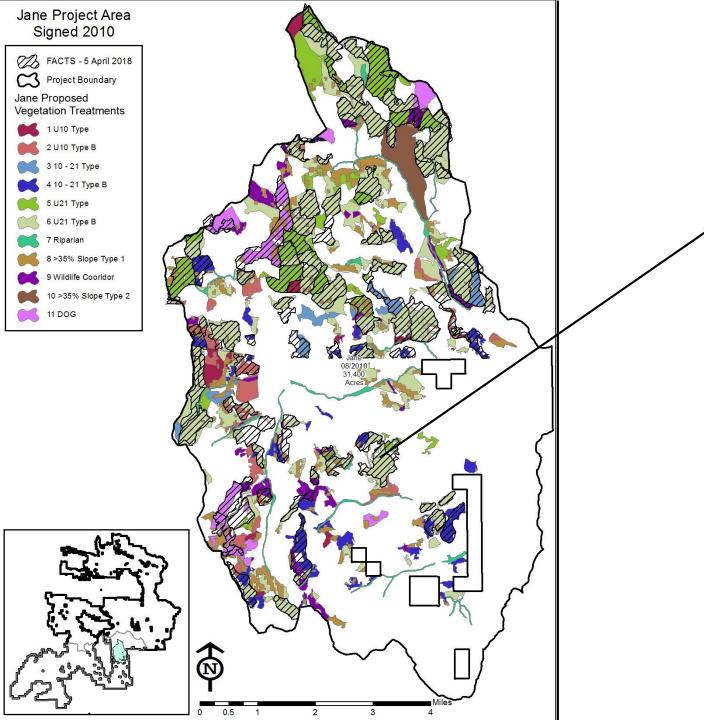

Project Areas with Signed NEPA Decisions on ECRD

- Silvies Canyon
- Marshall Devine
- **Upper** Pine



UNIT 95 – 149 ACRES <u>U21" Biomass Thin</u> -Commercial Thin -Precommercial Thin -Grapple or Hand Piling -Pile Burning

4 activities 596 acres of accomplishment 149 footprint acres

## **FOOTPRINT TREATMENT ACRES**



Planned burning treatments (Prescribed Fire)



3 Phases of Tracking: Planned, Accomplished, Completed Planned in NEPA vs. Planned in FACTS (Corporate database for tracking vegetation treatments)

## **FOOTPRINT TREATMENT ACRES**



3 Phases of Tracking: Planned, Accomplished, Completed Planned in NEPA vs. Planned in FACTS Accomplished: A contract has been awarded or internal funding has been obligated Completed: Work has been completed on the ground

# **FOOTPRINT TREATMENT ACRES**

<u>Completed</u> thinning treatments (Commercial & PCT/NCT)



As of April 2018, within Ac